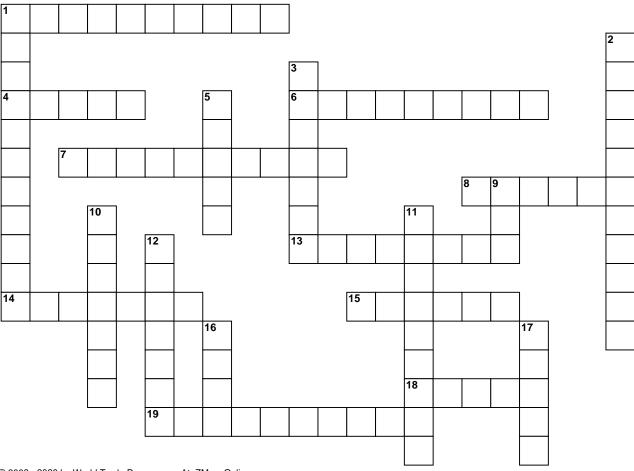

#### **ACROSS**

- 1 Marginal sea (partly enclosed by islands and peninsulas) of the Pacific Ocean on the borders of the Philippine Islands
- 4 Largest and most economically important island in the Philippines
- 6 Southern neighbor of the Philippines consisting of thousands of islands stretching all the way to the Indian Ocean
- 7 Largest city of the Phillipines that is called "QC" locally (2 words)
- 8 Capital of the Philippines, on the east shores of Manila Bay
- 13 Second largest and easternmost island in the Philippines
- **14** Disputed island chain between Vietnam and the Philippines, claimed by six countries due to fishing and oil
- 15 Small island nation north of the Philippines
- **18** Island between Cebu and Leyte featuring the Chocolate Hills, a tourist attraction of cone-shaped hills
- **19** Sea west of the Philippines, separating it from Asia's mainland (2 words)

#### DOWN

- 1 Subject of this puzzle, a southeast Asian country that is an archipelago (island group)
- 2 Longest mountain range in the Philippines, located on Luzon Island (2 words)
- 3 Country west of the Philippines across the South China Sea
- **5** Large lake on the southern island of Mindanao; one of the 15 ancient lakes in the world
- **9** Highest mountain in the Philippines at 2,954 m, a volcano with a name meaning "grandfather"
- 10 Longest river in the Philippines, on the island of Luzon
- 11 Natural harbor in Philippines where the port of Manila is located (2 words)
- 12 Sea south of the Philippine island of Mindanao
- 16 Large sea northeast of Borneo between the islands of Palawan and Mindanao
- 17 Island nation east of the Philippines in the Philippine Sea, called Belau in its native tongue

**WORD BANK:** Apo, bohol, cagayan, celebes, indonesia, lanao, luzon, manila, manilabay, mindanao, palau, philippine, philippines, quezoncity, sierramadre, southchina, spratly, sulu, taiwan, vietnam.