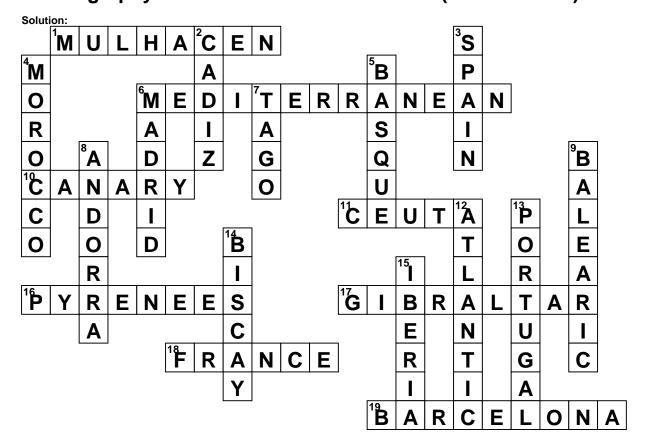

## **ACROSS**

- 1 Highest mountain in Spain (3,481 m) and a part of the Sierra Nevada range in the south
- 6 Sea east of Spain, surrounded by Europe, Africa, and the Middle East
- 10 Spanish islands off the West African coast
- 11 Small Spanish territory on the north Moroccan coast
- **16** Range of mountains that forms a natural border between France and Spain
- 17 Tiny British overseas territory south of Spain; also a famous rock and a strait there
- **18** Northeastern neighbor of Spain whose name in Latin means "land of the Franks"
- **19** Major seaport on Spain's northeastern coast, capital of Catalonia, and host of the 1992 Summer Olympics

## DOWN

- 2 Gulf south of Spain and Portugal
- **3** The subject of this puzzle, the largest country on Western Europe's Iberian Peninsula
- 4 African country south of Spain, on the other side of the Strait of Gibraltar
- **5** \_\_\_\_\_ Country in northern Spain is the homeland of an ethnic group with a distinct language and culture
- **6** Capital of Spain, on the Manzanares River in the center of the country
- 7 Longest river in Spain, also known as the Tagus, that cuts across the middle of Spain to the Atlantic
- **8** Small, landlocked Catalonian country lodged between France and Spain
- 9 Spanish archipelago (island group) and sea in the Mediterranean Sea
- 12 World's second largest ocean, west of Spain
- 13 Spain's western neighbor on the Iberian Peninsula
- **14** Bay of \_\_\_\_\_, a gulf of the Atlantic Ocean north of Spain
- **15** Name of the peninsula comprising Spain, Portugal, Gibraltar, Andorra, and a bit of France

**WORD BANK:** Andorra, atlantic, balearic, barcelona, basque, biscay, cadiz, canary, ceuta, france, gibraltar, iberia, madrid, mediterranean, morocco, mulhacen, portugal, pyrenees, spain, tago.

**Spain** 